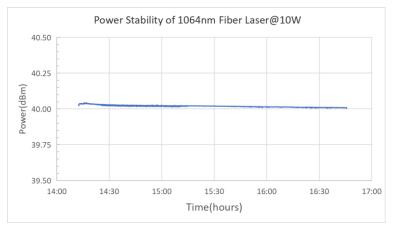

## **Applications**

- Seed Laser
- Fiber Laser
- Test and Measurement

Desktop Model

| Optical Parameters    | Unit | Typical Value | Remarks                  |
|-----------------------|------|---------------|--------------------------|
| Wavelength            | nm   | 1064          | 1030nm is also available |
| Wavelength Accuracy   | nm   | ±2            |                          |
| Spectral Linewidth    | nm   | <0.1          |                          |
| Laser Operation Mode  | -    | CW            |                          |
| Output Power          | W    | 1/2/5/10      |                          |
| Instability(15min.in) | dB   | ≤ ±0.02       |                          |
| Instability(8 hr)     | dB   | ≤ ±0.05       |                          |
| Optical Fiber         | -    | Hi1060/PM980  |                          |
| Fiber connector       | -    | FC/APC        | Only for power test      |