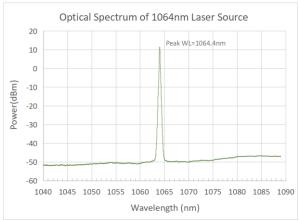

## **Applications**

- Seed Laser
- Fiber Laser
- Test and Measurement

Desktop Model

| Optical Parameters    | Unit | Typical Value | Remarks                  |
|-----------------------|------|---------------|--------------------------|
| Wavelength            | nm   | 1064          | 1030nm is also available |
| Wavelength Accuracy   | nm   | ±2            |                          |
| Spectral Linewidth    | nm   | <0.1          |                          |
| Laser Operation Mode  | -    | CW            |                          |
| Output Power          | W    | 1/2/5/10      |                          |
| Instability(15min.in) | dB   | ≤ ±0.02       |                          |
| Instability(8 hr)     | dB   | ≤ ±0.05       |                          |
| Optical Fiber         | -    | Hi1060/PM980  |                          |
| Fiber connector       | -    | FC/APC        | Only for power test      |